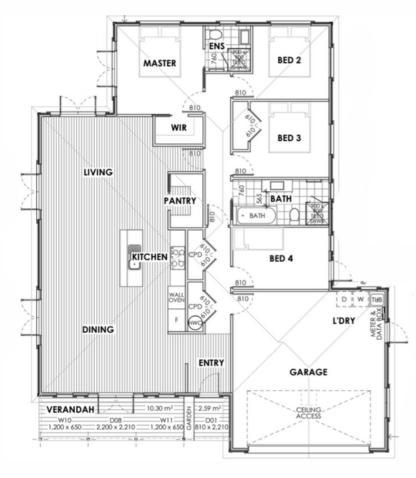

The Morrinsville Design Plan

A generous 182m2 home with 14m2 verandah: this home has it all - 4 bedrooms, open plan living, generous double garage, two full bathrooms, private master suite at the rear of the house, and a scullery. The 4th bedroom with external access provides a convenient work from home set up

If you're after character and street appeal while also living in a modern layout home – look no further!

The Morrinsville Design Plan

All our designs are completely customisable so if you'd like to widen or lengthen this design, flip it sideways, or change the layout – anything is possible to suit the needs of your family or property.