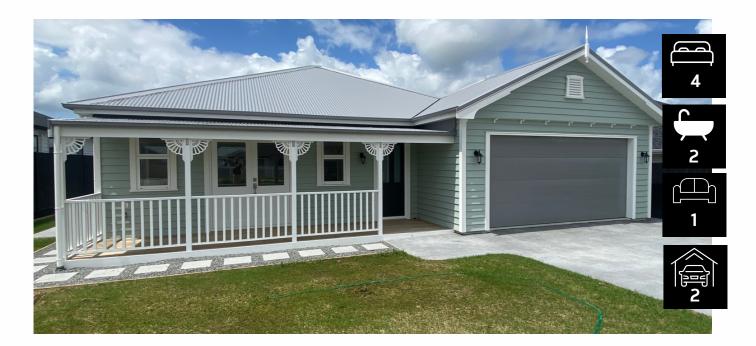

The Morrinsville Design Plan

A generous 182m2 home with 14m2 verandah: this home has it all - 4 bedrooms, open plan living, generous double garage, two full bathrooms, private master suite at the rear of the house, and a scullery. The 4th bedroom with external access provides a convenient work from home set up

This elegant villa is perfect for families or a couple needing some extra room when family comes to stay, this gem makes for a cosy retreat.

The front verandah provides a lovely entrance to greet your guests, or pass the time away watching the world go by. Entertaining is made easy with multiple alfresco options available off the main living area.

If you're after character and street appeal while also living in a modern layout home – look no further!

The Morrinsville Design Plan

All our designs are completely customisable so if you'd like to widen or lengthen this design, flip it sideways, or change the layout – anything is possible to suit the needs of your family or property.